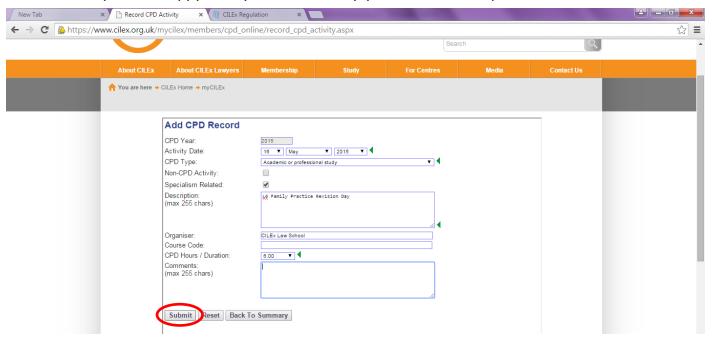

Once you are happy with your hours entry you then need to press submit.

Once you have pressed submit it will take you back to the CPD summary page which gives you an overview of what you have already logged. You are then able to add your next CPD hours entry.