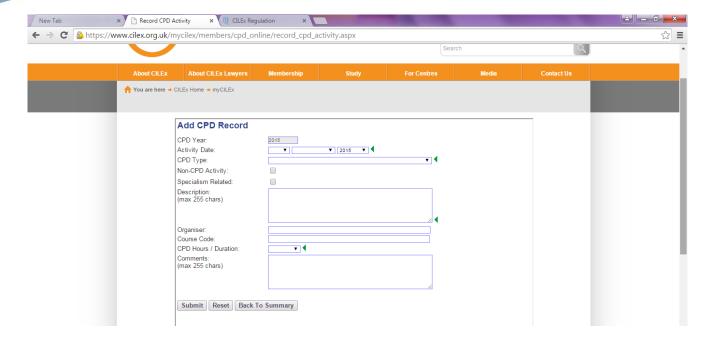

You will then be required to enter your CPD hours onto the system; you need to ensure that you enter the following for each section.

**Activity date** - The date which you completed the activity

**CPD Type** - You need to select from the drop down bar what activity you undertook **Non-CPD Activity** - We suggest that members avoid selecting this option as any activity logged when this is ticked will not be counted toward the overall CPD hours, unless it is something that you wish to record but was not CPD

**Specialism Related -** If the activity falls within your specialist area of practice then you should tick this box

**Description** - Explain what the activity was, e.g. course title, subject studied, area of research etc.

**Organiser** – Details of the course provider (not a compulsory field)

**Course Code** – Course reference (not a compulsory field)

**CPD Hours/Duration** - You need to select from the drop down bar how long the activity took (please note the system counts in half hours)

**Comments** - Any additional comments you would like to add can be logged in this section (not a compulsory field)

\*Please ensure that you do no go over the character limit in each section; the character limit counts letters, spaces and punctuation.