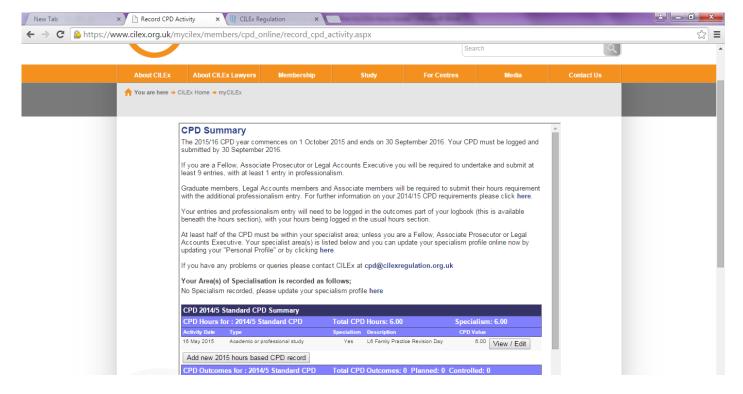

Once you are happy with your hours entry you then need to press submit.

Once you have pressed submit it will take you back to the CPD summary page which gives you an overview of what you have already logged. You are then able to add your next CPD hours entry.