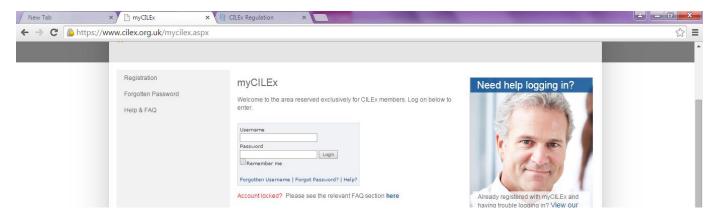

## How to log CPD hours on your myCILEx account

You need to go onto the CILEx website (<u>www.cilex.org.uk</u>) then select myCILEx in the top right hand corner.

You will then be required to enter your myCILEx details.