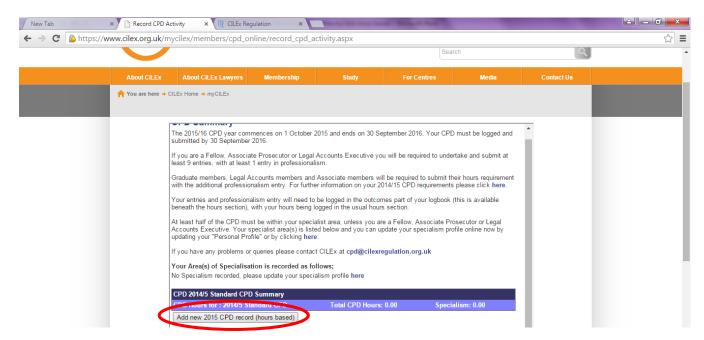

You will then need to select CPD online which can be found in the 'For members' box.

You will need to scroll down the page and select 'Record and when complete, submit, your annual CPD Activity'

Once you have selected this the screen below will appear, you then need to select 'Add new hours based CPD record'