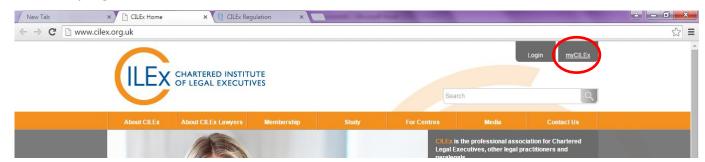

## How to log CPD hours on your myCILEx account

You need to go onto the CILEx website (<u>www.cilex.org.uk</u>) then select myCILEx in the top right hand corner.

You will then be required to enter your myCILEx details.