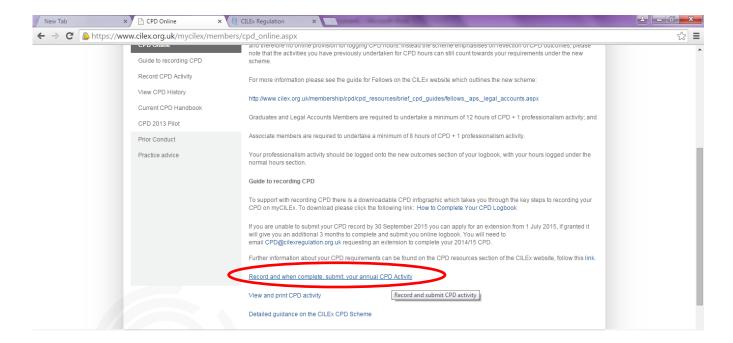

You will then need to select CPD online which can be found in the 'For members' box.

You will need to scroll down the page and select 'Record and when complete, submit, your annual CPD Activity'

Once you have selected this the screen below will appear, you then need to select 'Add new hours based CPD record'