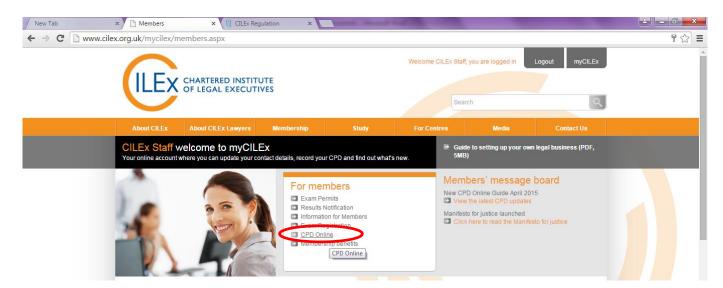

You will then need to select CPD online which can be found in the 'For members' box.

You will need to scroll down the page and select 'Record and when complete, submit, your annual CPD Activity'

Once you have selected this the screen below will appear, you then need to select 'Add new hours based CPD record'