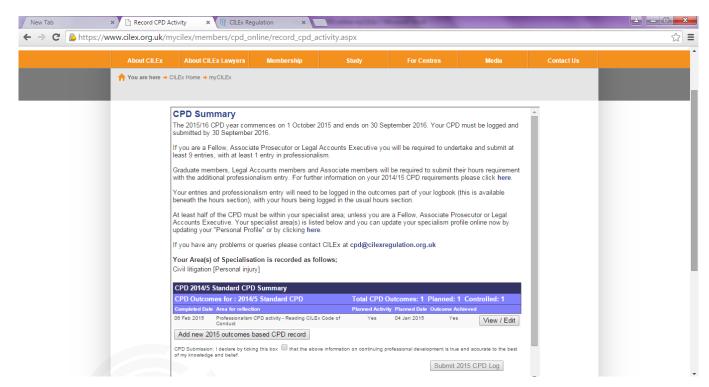

Once you are happy with your outcome you then need to press submit.

Once you have pressed submit it will take you back to the CPD summary page which gives you an overview of what you have already logged. You are then able to add your next CPD outcome.