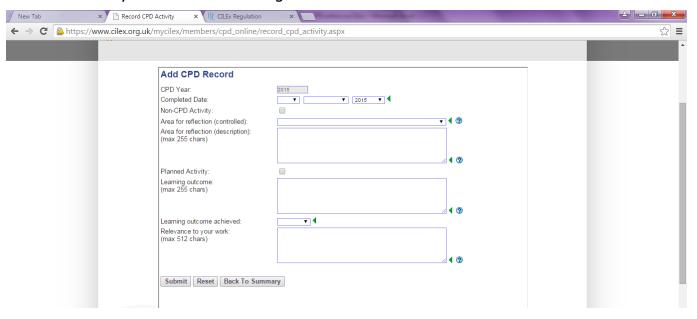

You will then need to select CPD online which can be found in the 'For members' box.

You will need to scroll down the page and select 'Record and when complete, submit, your annual CPD Activity'

Once you have selected this the screen below will appear, you then need to select 'Add new 2015 outcomes based CPD record'

You will then be required to enter your outcome onto the system; you need to ensure that you enter the following for each section.

**Completed date -** The date which you completed the activity

**Area of reflection (controlled) -** You need to select from the drop down bar whether the activity is a 'Planned CPD activity', 'Unplanned CPD activity' or 'Professional CPD activity'.

**Area of reflection (description) -** A description of the area in which you are going to undertake training. This should also include the name and type of activity undertaken.

Was this a planned activity? Planned date - If this was a planned CPD activity then you will need to provide indication as to when you planned the activity.

**Learning outcome** - Explain what you set out to achieve from the activity; for example, learning something new, refreshing your knowledge or developing your skills.

Learning outcome achieved? - Yes or no

**Relevance to work -** Explain how the activity is relevant to your job role.

\*Please ensure that you do no go over the character limit in each section; the character limit counts letters, spaces and punctuation.