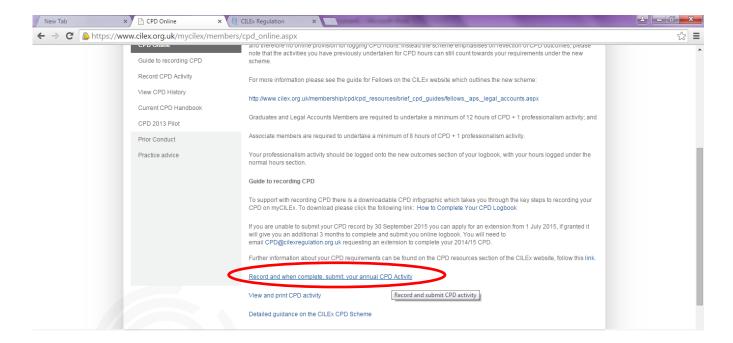

You will then need to select CPD online which can be found in the 'For members' box.

You will need to scroll down the page and select 'Record and when complete, submit, your annual CPD Activity'

Once you have selected this the screen below will appear, you then need to select 'Add new 2015 outcomes based CPD record'