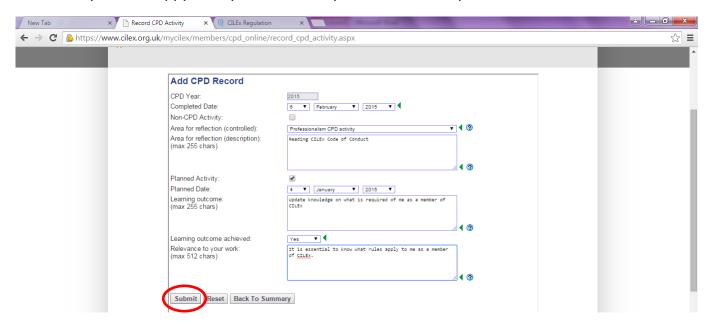

You will then be required to enter your outcome onto the system; you need to ensure that you enter the following for each section.

**Completed date -** The date which you completed the activity

**Area of reflection (controlled) -** You need to select from the drop down bar whether the activity is a 'Planned CPD activity', 'Unplanned CPD activity' or 'Professional CPD activity'.

**Area of reflection (description) -** A description of the area in which you are going to undertake training. This should also include the name and type of activity undertaken.

Was this a planned activity? Planned date - If this was a planned CPD activity then you will need to provide indication as to when you planned the activity.

**Learning outcome** - Explain what you set out to achieve from the activity; for example, learning something new, refreshing your knowledge or developing your skills.

Learning outcome achieved? - Yes or no

**Relevance to work -** Explain how the activity is relevant to your job role.

\*Please ensure that you do no go over the character limit in each section; the character limit counts letters, spaces and punctuation.

Once you are happy with your outcome you then need to press submit.

Once you have pressed submit it will take you back to the CPD summary page which gives you an overview of what you have already logged. You are then able to add your next CPD outcome.