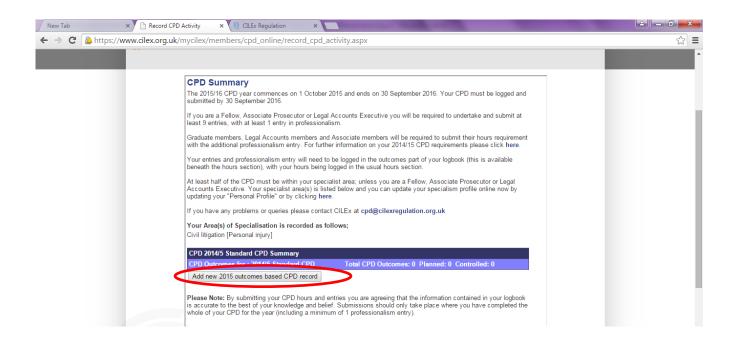

You will then need to select CPD online which can be found in the 'For members' box.

You will need to scroll down the page and select 'Record and when complete, submit, your annual CPD Activity'

Once you have selected this the screen below will appear, you then need to select 'Add new 2015 outcomes based CPD record'